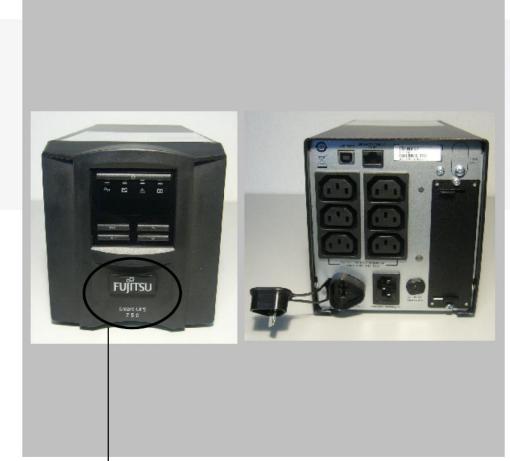

QUALITY ASSURANCE TEST Revision 74.334.984.39.154

Model number...FJT750I
Serial number...AS1150113631

DC Input Voltage Verification: PASSED
Battery Voltage Verification: PASSED
Battery Charger Verification: PASSED
Cold Boot: PASSED
USB communication: PASSED
Smart Slot +24V: PASSED
Establish Smart Slot Comm: PASSED