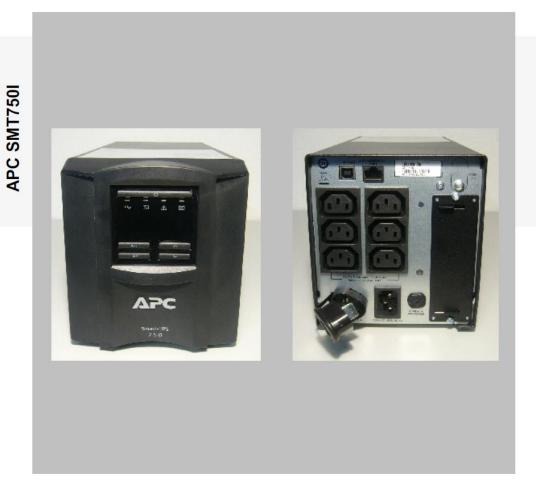

QUALITY ASSURANCE TEST Revision 73.328.946.39.144

APC SMT7501

Model number...SMT750I Serial number..AS1144222066

Visual Inspection and Setup: PASSED
DC Input Voltage Verification: PASSED
Battery Voltage Verification: PASSED
Battery Charger Verification: PASSED
Cold Boot PASSED
USB communication: PASSED
Smart Slot +24V PASSED
Establish Smart Slot Comm: PASSED