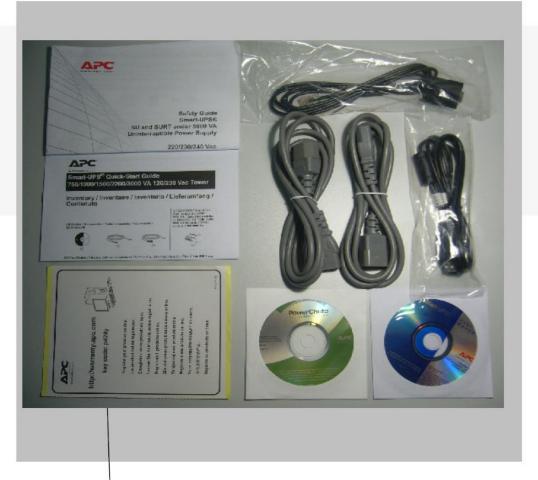

QUALITY ASSURANCE TEST Revision 73.328.946.39.144

APC SMT7501

Model number...SMT750I Serial number..AS1144222066

Visual Inspection and Setup: PASSED
DC Input Voltage Verification: PASSED
Battery Voltage Verification: PASSED
Battery Charger Verification: PASSED
Cold Boot PASSED
USB communication: PASSED
Smart Slot +24V PASSED
Establish Smart Slot Comm: PASSED



QUALITY ASSURANCE TEST Revision 74.334.984.39.154

Model number...FJT750I
Serial number...AS1150113631

DC Input Voltage Verification: PASSED
Battery Voltage Verification: PASSED
Battery Charger Verification: PASSED
Cold Boot: PASSED
USB communication: PASSED
Smart Slot +24V: PASSED
Establish Smart Slot Comm: PASSED