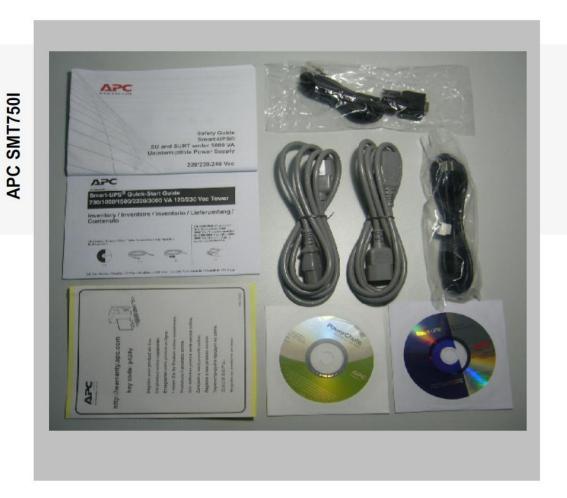

QUALITY ASSURANCE TEST Revision 73.328.946.39.144

APC SMT7501

Model number...SMT750I Serial number..AS1144222066

Visual Inspection and Setup: PASSED
DC Input Voltage Verification: PASSED
Battery Voltage Verification: PASSED
Battery Charger Verification: PASSED
Cold Boot PASSED
USB communication: PASSED
Smart Slot +24V PASSED
Establish Smart Slot Comm: PASSED



QUALITY ASSURANCE TEST Revision 74.334.984.39.154

Model number...FJT750I
Serial number...AS1150113631

DC Input Voltage Verification: PASSED
Battery Voltage Verification: PASSED
Battery Charger Verification: PASSED
Cold Boot: PASSED
USB communication: PASSED
Smart Slot +24V: PASSED
Establish Smart Slot Comm: PASSED